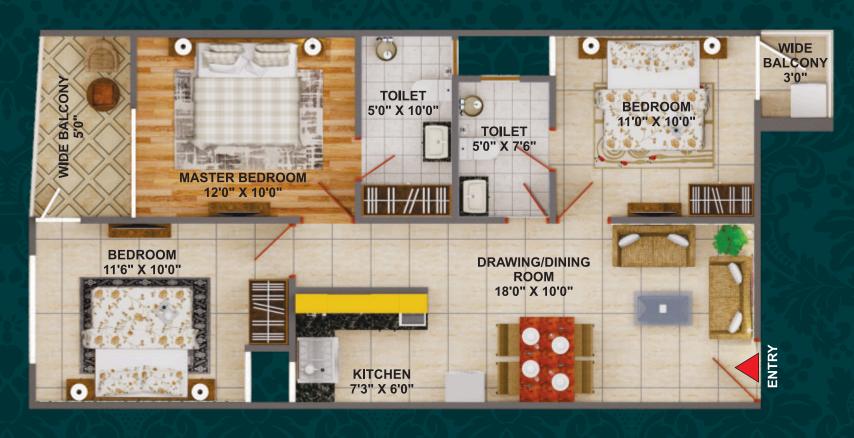

## CLUSTER PLAN A BLOCK

**25 FEET ROAD** 

**60 FEET ROAD** 

**40 FEET ROAD** 

**AREA - 1710 SQFT** 

**3D VIEW** 

**3D VIEW** 

**SUPER AREA - 1225 SQFT** 

### **SUPER AREA - 1305 SQFT**

**ENTRY** 