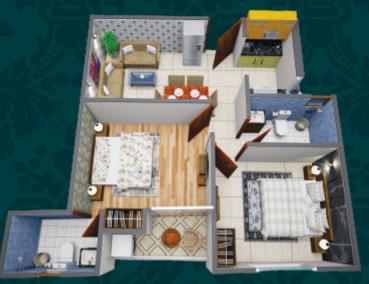

2/3/4 BHK
PREMIUM APARTMENTS



PUTTING THE BEST TECHNOLOGIES TO CREATE A BETTER TOMORROW



## CLUSTER PLAN A BLOCK



**25 FEET ROAD** 

**60 FEET ROAD** 

**40 FEET ROAD** 



**AREA - 1710 SQFT** 



**3D VIEW** 







**3D VIEW** 

**SUPER AREA - 1225 SQFT** 





**3D VIEW** 

### **SUPER AREA - 1305 SQFT**







**ENTRY** 

### **SUPER AREA - 1410 SQFT**

25 FEET ROAD

**15 FEET ROAD** 



**15 FEET ROAD** 

15 FEET ROAD





**SUPER AREA - 931 SQFT** 



**3D VIEW** 



**SUPER AREA - 850 SQFT** 







**SUPER AREA - 810 SQFT** 



**3D VIEW** 



**SUPER AREA - 890 SQFT** 



**3D VIEW** 





## AMENITIES

#### STRUCTURE

• Earthquake resistant RCC framed structure designed by highly experienced structural engineers as per IS code.

#### LIVING/DINING BEDROOMS

• Flooring Quality Vitrified Tiles and Wooden Flooring

in Master Bedroom

• Wall and Ceiling OBD / Texture Paint

Wardrobe
 Wooden Wardrobes

#### ELECTRICAL

• T.V. and Telephone point in living area, Branded fire resistant electrical wire (ISI marked)

• ISI mark electrical switches, A.C. power point in all bedrooms & drawing room, Imported unbreakable conduit pipes

#### DOORS & WINDOW

• Flush door with ISI fitment & exterior door aluminum powder coated.

#### KITCHEN

• Flooring Quality Anti Skid / Vitrified Tiles

• Wall and Ceiling Designer Ceramic