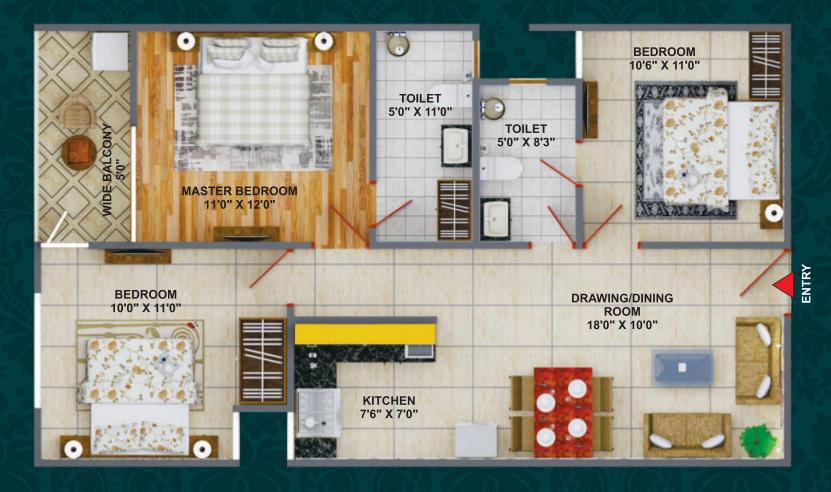

### **SUPER AREA - 1410 SQFT**

25 FEET ROAD

**15 FEET ROAD** 

**15 FEET ROAD** 

15 FEET ROAD

**SUPER AREA - 931 SQFT** 

**3D VIEW** 

**SUPER AREA - 850 SQFT** 