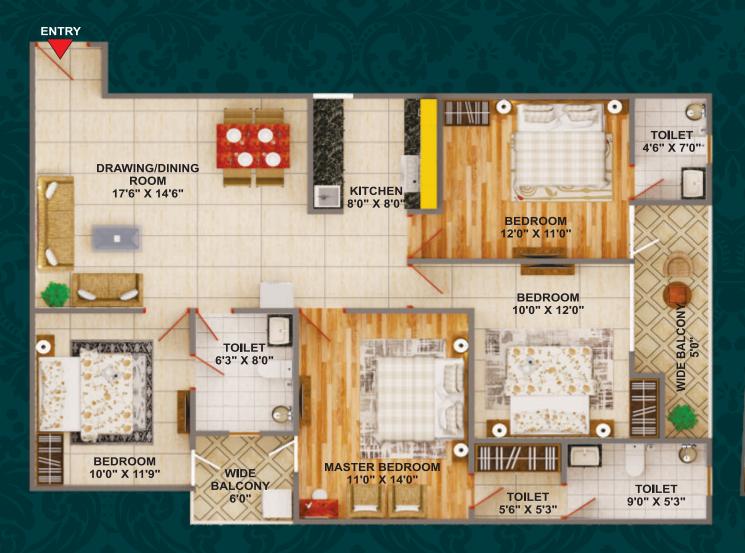

## CLUSTER PLAN A BLOCK

**25 FEET ROAD** 

**60 FEET ROAD** 

**40 FEET ROAD** 

**AREA - 1710 SQFT** 

**3D VIEW** 

**3D VIEW** 

**SUPER AREA - 1225 SQFT** 