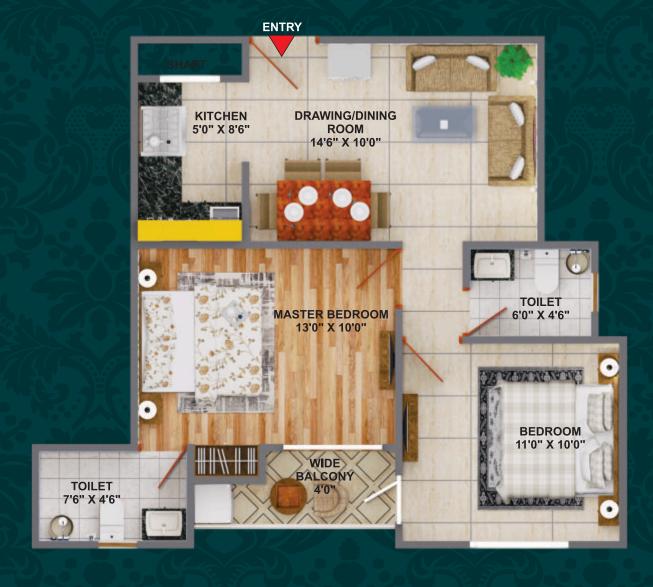

2/3/4 BHK
PREMIUM APARTMENTS



PUTTING THE BEST TECHNOLOGIES TO CREATE A BETTER TOMORROW



## CLUSTER PLAN A BLOCK



**25 FEET ROAD** 

**60 FEET ROAD** 

**40 FEET ROAD** 



**AREA - 1710 SQFT** 



**3D VIEW** 







**3D VIEW** 

**SUPER AREA - 1225 SQFT** 





**3D VIEW** 

### **SUPER AREA - 1305 SQFT**







**ENTRY** 

### **SUPER AREA - 1410 SQFT**

25 FEET ROAD

**15 FEET ROAD** 



**15 FEET ROAD** 

15 FEET ROAD





**SUPER AREA - 931 SQFT** 



**3D VIEW** 



**SUPER AREA - 850 SQFT** 







**SUPER AREA - 810 SQFT** 



**3D VIEW** 



**SUPER AREA - 890 SQFT** 



**3D VIEW** 





## AMENITIES

#### STRUCTURE

• Earthquake resistant RCC framed structure designed by highly experienced structural engineers as per IS code.

#### LIVING/DINING BEDROOMS

• Flooring Quality Vitrified Tiles and Wooden Flooring

in Master Bedroom

• Wall and Ceiling OBD / Texture Paint

Wardrobe
 Wooden Wardrobes

#### ELECTRICAL

• T.V. and Telephone point in living area, Branded fire resistant electrical wire (ISI marked)

• ISI mark electrical switches, A.C. power point in all bedrooms & drawing room, Imported unbreakable conduit pipes

#### DOORS & WINDOW

• Flush door with ISI fitment & exterior door aluminum powder coated.

#### KITCHEN

• Flooring Quality