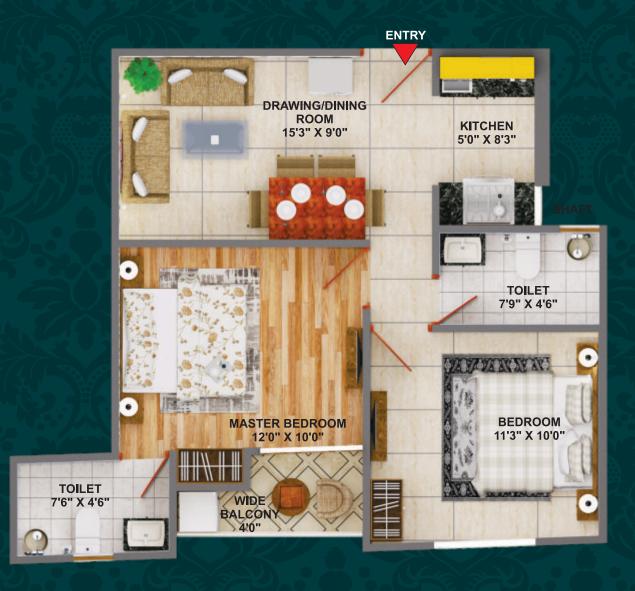

### **SUPER AREA - 1410 SQFT**

25 FEET ROAD

**15 FEET ROAD** 

**15 FEET ROAD** 

15 FEET ROAD

**SUPER AREA - 931 SQFT** 

**3D VIEW** 

**SUPER AREA - 850 SQFT** 