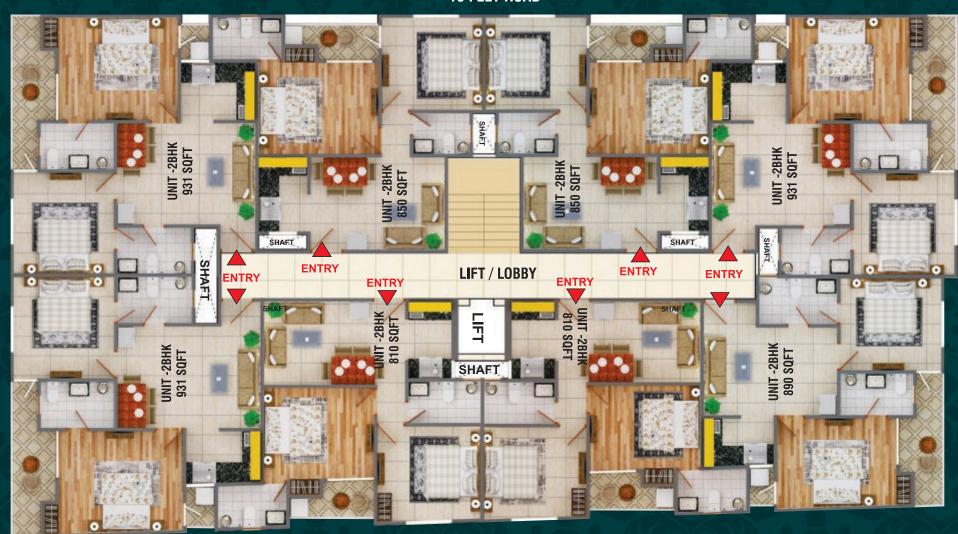

### **SUPER AREA - 1410 SQFT**

25 FEET ROAD

**15 FEET ROAD** 

**15 FEET ROAD** 

15 FEET ROAD

**SUPER AREA - 931 SQFT** 

**3D VIEW** 

**SUPER AREA - 850 SQFT** 

**SUPER AREA - 810 SQFT** 

**3D VIEW** 

**SUPER AREA - 890 SQFT** 

**3D VIEW** 