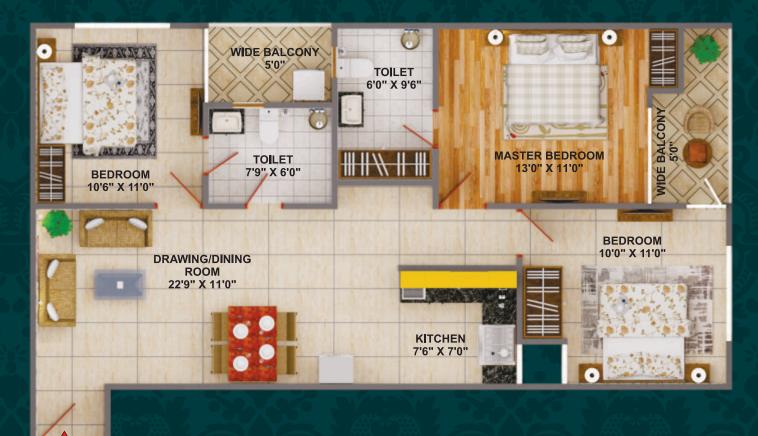

## CLUSTER PLAN A BLOCK

**25 FEET ROAD** 

**60 FEET ROAD** 

**40 FEET ROAD** 

**AREA - 1710 SQFT** 

**3D VIEW** 

**3D VIEW** 

**SUPER AREA - 1225 SQFT** 