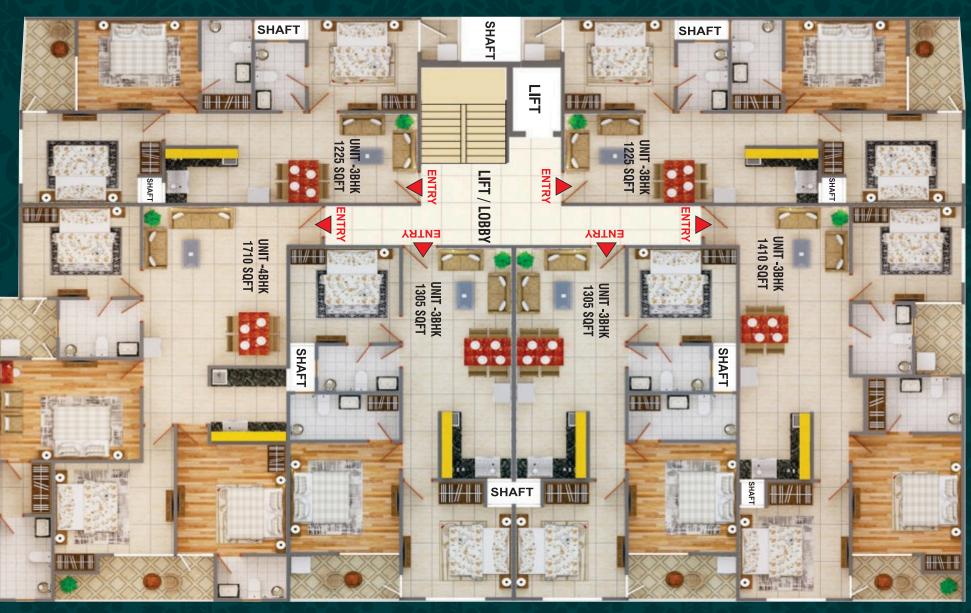

## CLUSTER PLAN A BLOCK

**25 FEET ROAD** 

**60 FEET ROAD** 

**40 FEET ROAD** 

**AREA - 1710 SQFT** 

**3D VIEW** 

**3D VIEW** 

**SUPER AREA - 1225 SQFT** 

### **SUPER AREA - 1305 SQFT**

**ENTRY** 

### **SUPER AREA - 1410 SQFT**

25 FEET ROAD

**15 FEET ROAD** 

**15 FEET ROAD** 

15 FEET ROAD

**SUPER AREA - 931 SQFT** 

**3D VIEW** 

**SUPER AREA - 850 SQFT** 