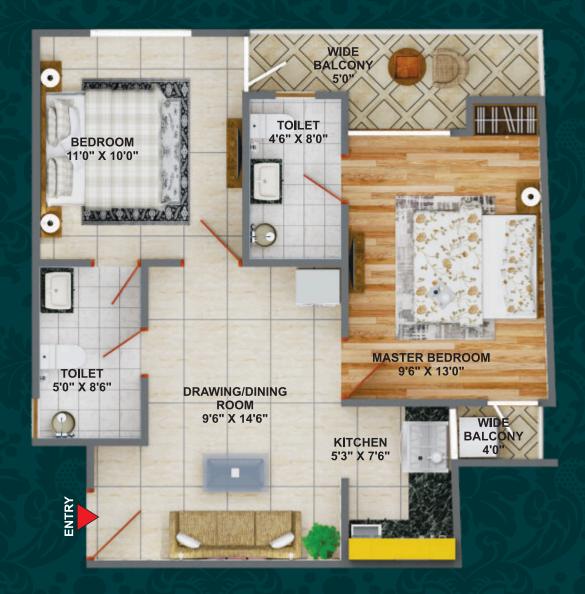

2/3/4 BHK
PREMIUM APARTMENTS



PUTTING THE BEST TECHNOLOGIES TO CREATE A BETTER TOMORROW



## CLUSTER PLAN A BLOCK



**25 FEET ROAD** 

**60 FEET ROAD** 

**40 FEET ROAD** 



**AREA - 1710 SQFT** 



**3D VIEW** 







**3D VIEW** 

**SUPER AREA - 1225 SQFT** 





**3D VIEW** 

### **SUPER AREA - 1305 SQFT**







**ENTRY** 

### **SUPER AREA - 1410 SQFT**

25 FEET ROAD

**15 FEET ROAD** 



**15 FEET ROAD** 

15 FEET ROAD





**SUPER AREA - 931 SQFT** 



**3D VIEW** 



**SUPER AREA - 850 SQFT** 







**SUPER AREA - 810 SQFT** 



**3D VIEW** 



**SUPER AREA - 890 SQFT** 



**3D VIEW** 





## AMENITIES

#### STRUCTURE

• Earthquake resistant RCC framed structure designed by highly experienced structural engineers as per IS code.

#### LIVING/DINING BEDROOMS

• Flooring Quality Vitrified Tiles and Wooden Flooring

in Master Bedroom

• Wall and Ceiling OBD / Texture Paint

Wardrobe
 Wooden Wardrobes

#### ELECTRICAL

• T.V. and Telephone point in living area, Branded fire resistant electrical wire (ISI marked)

• ISI mark electrical switches, A.C. power point in all bedrooms & drawing room, Imported unbreakable conduit pipes

#### DOORS & WINDOW

• Flush door with ISI fitment & exterior door aluminum powder coated.

#### KITCHEN

• Flooring Quality Anti Skid / Vitrified Tiles

• Wall and Ceiling Designer Ceramic Tiles Border up