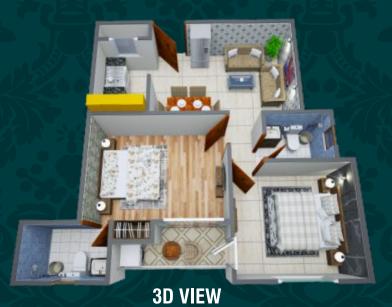

### **SUPER AREA - 1410 SQFT**

25 FEET ROAD

**15 FEET ROAD** 

**15 FEET ROAD** 

15 FEET ROAD

**SUPER AREA - 931 SQFT** 

**3D VIEW** 

**SUPER AREA - 850 SQFT** 