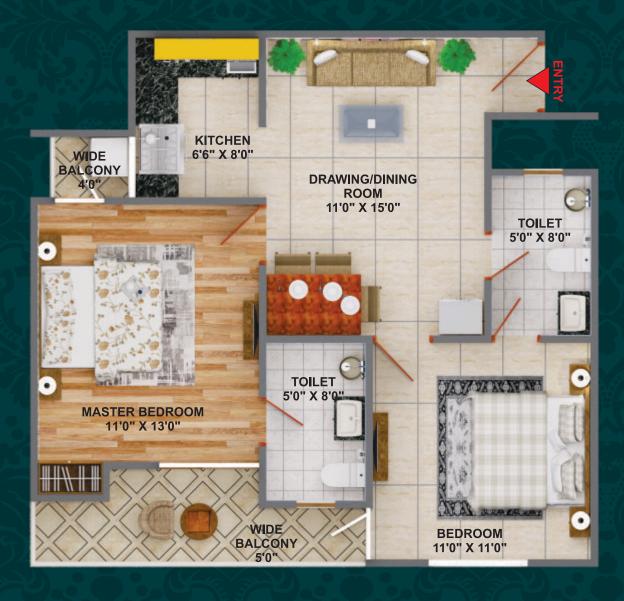

2/3/4 BHK
PREMIUM APARTMENTS



PUTTING THE BEST TECHNOLOGIES TO CREATE A BETTER TOMORROW



## CLUSTER PLAN A BLOCK



**25 FEET ROAD** 

**60 FEET ROAD** 

**40 FEET ROAD** 



**AREA - 1710 SQFT** 



**3D VIEW** 







**3D VIEW** 

**SUPER AREA - 1225 SQFT** 





**3D VIEW** 

### **SUPER AREA - 1305 SQFT**







**ENTRY** 

### **SUPER AREA - 1410 SQFT**

25 FEET ROAD

**15 FEET ROAD** 



**15 FEET ROAD** 

15 FEET ROAD





**SUPER AREA - 931 SQFT** 



**3D VIEW** 



**SUPER AREA - 850 SQFT** 







**SUPER AREA - 810 SQFT** 



**3D VIEW** 



**SUPER AREA - 890 SQFT** 



**3D VIEW** 





## AMENITIES

#### STRUCTURE

• Earthquake resistant RCC framed structure designed by highly experienced structural engineers as per IS code.

#### LIVING/DINING BEDROOMS

• Flooring Quality Vitrified Tiles and Wooden Flooring

in Master Bedroom

• Wall and Ceiling OBD / Texture Paint

Wardrobe
 Wooden Wardrobes

#### ELECTRICAL

• T.V. and Telephone point in living area, Branded fire resistant electrical wire (ISI marked)

• ISI mark electrical switches, A.C. power point in all bedrooms & drawing room, Imported unbreakable conduit pipes

#### DOORS & WINDOW

• Flush door with ISI fitment & exterior door aluminum pow