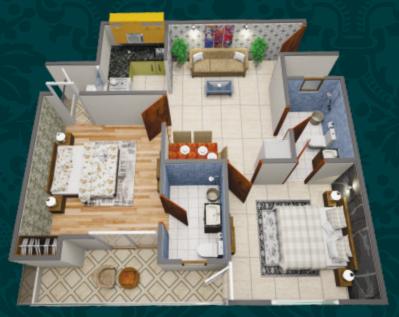

2/3/4 BHK
PREMIUM APARTMENTS



PUTTING THE BEST TECHNOLOGIES TO CREATE A BETTER TOMORROW



## CLUSTER PLAN A BLOCK



**25 FEET ROAD** 

**60 FEET ROAD** 

**40 FEET ROAD** 



**AREA - 1710 SQFT** 



**3D VIEW** 







**3D VIEW** 

**SUPER AREA - 1225 SQFT** 





**3D VIEW** 

### **SUPER AREA - 1305 SQFT**







**ENTRY** 

### **SUPER AREA - 1410 SQFT**

25 FEET ROAD

**15 FEET ROAD** 



**15 FEET ROAD** 

15 FEET ROAD





**SUPER AREA - 931 SQFT** 



**3D VIEW** 



**SUPER AREA - 850 SQFT** 







**SUPER AREA - 810 SQFT** 



**3D VIEW** 



**SUPER AREA - 890 SQFT** 



**3D VIEW** 





## AMENITIES

#### STRUCTURE

• Earthquake resistant RCC framed structure designed by highly experienced structural engineers as per IS code.

#### LIVING/DINING BEDROOMS

• Flooring Quality Vitrified Tiles and Wooden Flooring

in Master Bedroom

• Wall and Ceiling OBD / Texture Paint

Wardrobe
 Wooden Wardrobes

#### ELECTRICAL

• T.V. and Telephone point in living area, Branded fire resistant electrical wire (ISI marked)

• ISI mark electrical switches, A.C. power point in all bedrooms & drawing room, Imported unbreakable conduit pipes

#### DOORS & WINDOW

• Flush door with ISI fitment & exterior door aluminum powder coated.

#### KITCHEN

• F