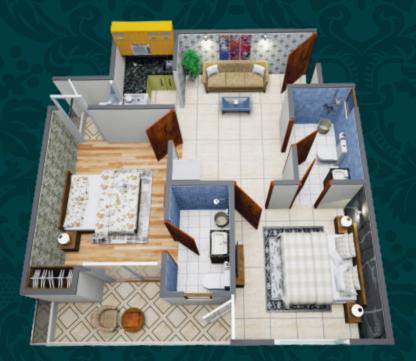

2/3/4 BHK
PREMIUM APARTMENTS



PUTTING THE BEST TECHNOLOGIES TO CREATE A BETTER TOMORROW



## CLUSTER PLAN A BLOCK



**25 FEET ROAD** 

**60 FEET ROAD** 

**40 FEET ROAD** 



**AREA - 1710 SQFT** 



**3D VIEW** 







**3D VIEW** 

**SUPER AREA - 1225 SQFT** 





**3D VIEW** 

### **SUPER AREA - 1305 SQFT**







**ENTRY** 

### **SUPER AREA - 1410 SQFT**

25 FEET ROAD

**15 FEET ROAD** 



**15 FEET ROAD** 

15 FEET ROAD





**SUPER AREA - 931 SQFT** 



**3D VIEW** 



**SUPER AREA - 850 SQFT** 







**SUPER AREA - 810 SQFT** 



**3D VIEW** 



**SUPER AREA - 890 SQFT** 



**3D VIEW** 





## AMENITIES

#### STRUCTURE

• Earthquake resistant RCC framed structure designed by highly experienced structural engineers as per IS code.

#### LIVING/DINING BEDROOMS

• Flooring Quality Vitrified Tiles and Wooden Flooring

in Master Bedroom

• Wall and Ceiling OBD / Texture Paint

Wardrobe
 Wooden Wardrobes

#### ELECTRICAL

• T.V. and Telephone point in living area, Branded fire resistant electrical wire (ISI marked)

• ISI mark electrical switches, A.C. power point in all bedrooms & drawing room, Imported unbreakable conduit pipes

#### DOORS & WINDOW

• Flush door with ISI fitment & exterior door aluminum powder coated.

#### KITCHEN

• Flooring Quality Anti Skid / Vitrified Tiles

• Wall and Ceiling Designer Ceramic Tiles Border upto 2ft above counter.

Counter